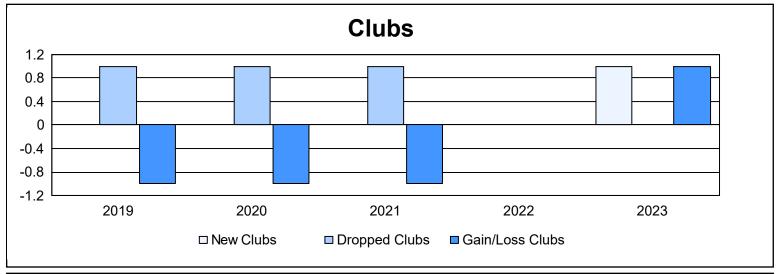

District 33 N As of June 2023 Cumulative

| Year      | New<br>Clubs | Dropped<br>Clubs | Gain/<br>Loss<br>Clubs | New<br>Members | Charter<br>Members | Reinstate<br>Members | Transfer<br>Members | Total<br>Member<br>Added | Total<br>Members<br>Dropped | Gain/<br>Loss<br>Members |
|-----------|--------------|------------------|------------------------|----------------|--------------------|----------------------|---------------------|--------------------------|-----------------------------|--------------------------|
| 2018-2019 | 0            | 1                | -1                     | 93             | 0                  | 5                    | 1                   | 99                       | 126                         | -27                      |
| 2019-2020 | 0            | 1                | -1                     | 62             | 1                  | 3                    | 11                  | 77                       | 90                          | -13                      |
| 2020-2021 | 0            | 1                | -1                     | 31             | 0                  | 3                    | 3                   | 37                       | 113                         | -76                      |
| 2021-2022 | 0            | 0                | 0                      | 77             | 1                  | 38                   | 5                   | 121                      | 161                         | -40                      |
| 2022-2023 | 1            | 0                | 1                      | 101            | 34                 | 3                    | 9                   | 147                      | 163                         | -16                      |
| Average   | 0            | 1                | 0                      | 73             | 7                  | 10                   | 6                   | 96                       | 131                         | -34                      |